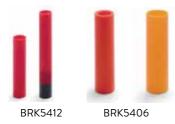

## Rotors 6000 Rpm

| Rotor                    | BRK5412    | BRK5406    |
|--------------------------|------------|------------|
| Rotor type               | 12 x 15ml  | 6 x 50ml   |
| Tube size max            | 17 x 120mm | 30 x 120mm |
| Minimum speed Rpm        | 500        | 500        |
| Maximum speed Rpm        | 6,000      | 6,000      |
| Maximum rcf (G)          | 3,800      | 3,800      |
| Radius max cms           | 9.5        | 9.5        |
| Sample tube angle °      | 30         | 30         |
| Acceleration time (secs) | 25         | 25         |
| Deceleration time (secs) | 25         | 25         |
| Autoclavable (frequency) | 121°C (20) | 121°C (20) |
|                          |            |            |

## Reducers (Pack of 4)

| Rotor         | BRK5412     | BRK5406     |
|---------------|-------------|-------------|
| Part number   | RM05 (5ml)  | RM15 (15ml) |
| Tube size max | 13 x 80mm   | 17 x 120mm  |
| Part number   | RM10 (10ml) | RM25 (25ml) |
| Tube size max | 13 x 100mm  | 25 x 100mm  |