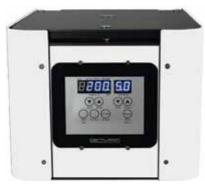

## C2006 Small Dual Centrifuge

C2006. (230V 50/60Hz). 1.C2006. (110V 60Hz)

| Speed max   | 500-6,000 Rpm (10 Rpm steps)    |
|-------------|---------------------------------|
| Rcf max     | 3,800 G                         |
| Timer       | 0-99 Mins & Hold (30 sec steps) |
| Dims HWD    | 275 x 325 x 470mm               |
| Weight      | 21.8Kg (without rotor)          |
| Power       | 160 watts                       |
| Memory      | 10 programs                     |
| Accel Rates | 10 programs                     |
| Decel Rates | 10 programs                     |